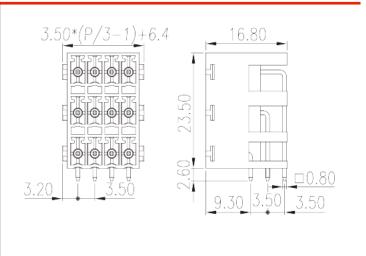

#### General information

| Short description                      | PCB Connector – Socket                                                              |
|----------------------------------------|-------------------------------------------------------------------------------------|
| Category                               | PCB Connector – Socket                                                              |
| Pitch (mm)                             | 3.5                                                                                 |
| Color                                  | Refer to drawing                                                                    |
| Type of locking                        | Without                                                                             |
| Soldering method                       | Reflow Soldering (Temperature condition according to standard IPC/JEDEC J-STD-020E) |
| Length (mm)                            | 3.50*(P/3-1)+6.4                                                                    |
| Width (mm)                             | 16.8                                                                                |
| Height (mm)                            | 23.5                                                                                |
| Pin demensions (Thickness x Width)(mm) | 0.8x0.8                                                                             |
| PCB hole diameter (mm)                 | 1.3~1.4                                                                             |
| Number of poles                        | 6~72P                                                                               |
| Level                                  | 3                                                                                   |
|                                        |                                                                                     |