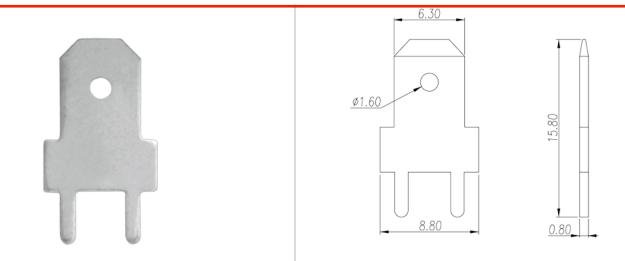

# **Product Description**

Pitch : 5.00 mm, 0.8x1.2mm, 32A

#### General information

| Short description                      | Barrier terminal blocks, Quick terminal blocks |
|----------------------------------------|------------------------------------------------|
| Category                               | Quick terminal blocks                          |
| Pitch (mm)                             | 5.00                                           |
| Pin demensions (Thickness x Width)(mm) | 0.8x1.2                                        |

#### Material information

| Conductor material           | COPPER ALLOY |
|------------------------------|--------------|
| Plating of conductor surface | Tin PLATED   |

## Drawings