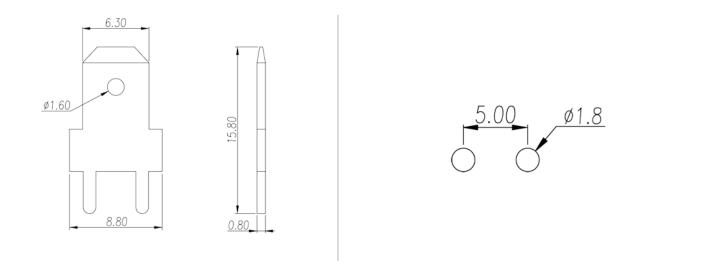

# **Product Description**

Pitch : 5.00 mm, 0.8x1.2mm, 32A

#### General information

| Short description                      | Barrier terminal blocks, Quick terminal blocks |
|----------------------------------------|------------------------------------------------|
| Category                               | Quick terminal blocks                          |
| Pitch (mm)                             | 5.00                                           |
| Pin demensions (Thickness x Width)(mm) | 0.8x1.2                                        |

#### Material information

| Conductor material           | COPPER ALLOY |
|------------------------------|--------------|
| Plating of conductor surface | Tin PLATED   |

## Drawings