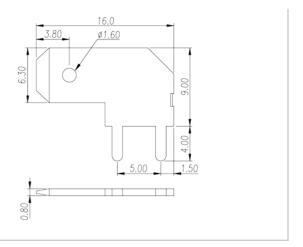

### **Product Description**

Pitch: 5.00mm, 0.8x1.2mm, 30A

#### General information

| Short description                      | Barrier terminal blocks, Quick terminal blocks |
|----------------------------------------|------------------------------------------------|
| Category                               | Quick terminal blocks                          |
| Pitch (mm)                             | 5.00                                           |
| Pin demensions (Thickness x Width)(mm) | 0.8x1.2                                        |

#### Material information

| Conductor material           | COPPER ALLOY |
|------------------------------|--------------|
| Plating of conductor surface | Tin PLATED   |

#### Connection data-IEC

| Rated current (A) | 30 |
|-------------------|----|
|-------------------|----|

## Drawings