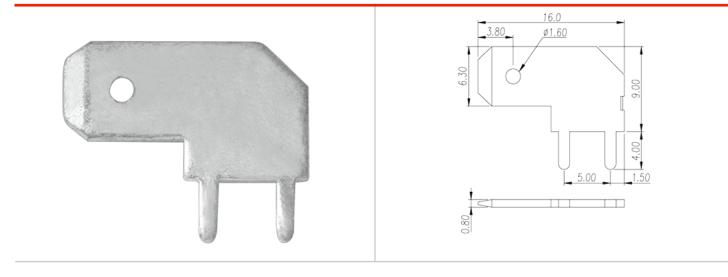

### **Product Description**

Pitch: 5.00mm, 0.8x1.2mm, 30A

#### General information

| Short description                      | Barrier terminal blocks, Quick terminal blocks |
|----------------------------------------|------------------------------------------------|
| Category                               | Quick terminal blocks                          |
| Pitch (mm)                             | 5.00                                           |
| Pin demensions (Thickness x Width)(mm) | 0.8x1.2                                        |

#### Material information

| Conductor material           | COPPER ALLOY |
|------------------------------|--------------|
| Plating of conductor surface | Tin PLATED   |

#### Connection data-IEC

| Rated current (A) | 30 |
|-------------------|----|
|-------------------|----|

## Drawings