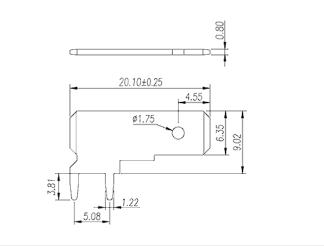

### **Product Description**

Pitch : 5.08mm, 0.8x1.22mm, 30A

#### General information

| Short description                      | Barrier terminal blocks, Quick terminal blocks |
|----------------------------------------|------------------------------------------------|
| Category                               | Quick terminal blocks                          |
| Pitch (mm)                             | 5.08                                           |
| Pin demensions (Thickness x Width)(mm) | 0.8x1.22                                       |

## Drawings