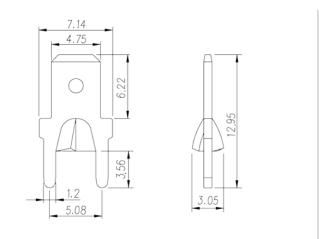

## **Product Description**

Pitch : 5.08mm, 0.8x1.2mm, 30A

#### General information

| Short description                      | Barrier terminal blocks, Quick terminal blocks |
|----------------------------------------|------------------------------------------------|
| Category                               | Quick terminal blocks                          |
| Pitch (mm)                             | 5.08                                           |
| Pin demensions (Thickness x Width)(mm) | 0.8x1.2                                        |

#### Material information

| Conductor material           | COPPER ALLOY |
|------------------------------|--------------|
| Plating of conductor surface | Tin PLATED   |

### Drawings