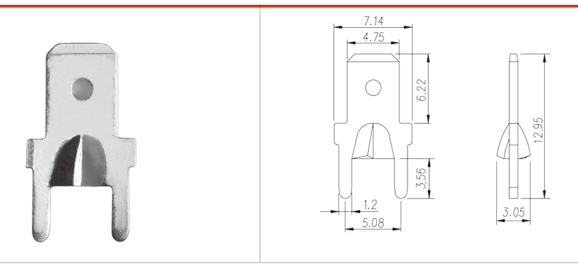

## **Product Description**

Pitch : 5.08mm, 0.8x1.2mm, 30A

#### General information

| Short description                      | Barrier terminal blocks, Quick terminal blocks |
|----------------------------------------|------------------------------------------------|
| Category                               | Quick terminal blocks                          |
| Pitch (mm)                             | 5.08                                           |
| Pin demensions (Thickness x Width)(mm) | 0.8x1.2                                        |

#### Material information

| Conductor material           | COPPER ALLOY |
|------------------------------|--------------|
| Plating of conductor surface | Tin PLATED   |

### Drawings