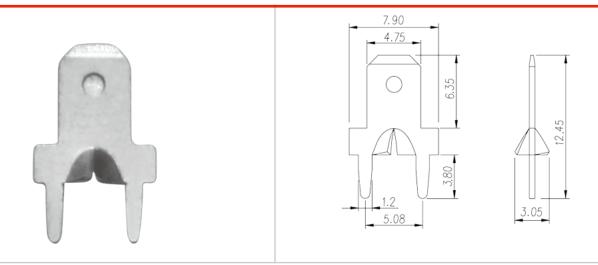

## **Product Description**

Pitch : 5.08mm, 0.5x1.2mm, 30A

#### General information

| Short description                      | Barrier terminal blocks, Quick terminal blocks |
|----------------------------------------|------------------------------------------------|
| Category                               | Quick terminal blocks                          |
| Pitch (mm)                             | 5.08                                           |
| Pin demensions (Thickness x Width)(mm) | 0.5x1.2                                        |

### Drawings