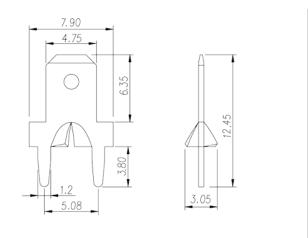

## **Product Description**

Pitch : 5.08mm, 0.5x1.2mm, 30A

#### General information

| Short description                      | Barrier terminal blocks, Quick terminal blocks |
|----------------------------------------|------------------------------------------------|
| Category                               | Quick terminal blocks                          |
| Pitch (mm)                             | 5.08                                           |
| Pin demensions (Thickness x Width)(mm) | 0.5x1.2                                        |

### Drawings