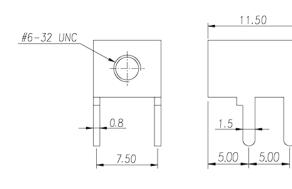

### **Product Description**

Pin size: 0.8x1.5mm, 80A

#### General information

| Short description                      | Barrier terminal blocks, Quick terminal blocks |
|----------------------------------------|------------------------------------------------|
| Category                               | Quick terminal blocks                          |
| Pin demensions (Thickness x Width)(mm) | 0.8x1.5                                        |

#### Connection data-IEC

| Rated current (A) | 80    |
|-------------------|-------|
| Screw thread      | #6-32 |

## Drawings