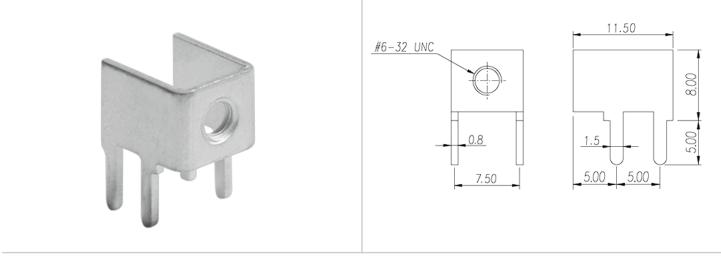

### **Product Description**

Pin size: 0.8x1.5mm, 80A

#### General information

| Short description                      | Barrier terminal blocks, Quick terminal blocks |
|----------------------------------------|------------------------------------------------|
| Category                               | Quick terminal blocks                          |
| Pin demensions (Thickness x Width)(mm) | 0.8x1.5                                        |

#### Material information

| Conductor material           | COPPER ALLOY |
|------------------------------|--------------|
| Plating of conductor surface | Tin PLATED   |

#### Connection data-IEC

| Rated current (A) | 80    |
|-------------------|-------|
| Screw thread      | #6-32 |

## Drawings