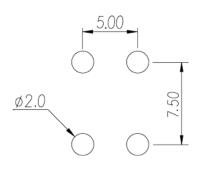

ct is made according to engineering drawing.

### **Product Description**

Pin size: 0.8x1.5mm, 80A

#### General information

| Short description                      | Barrier terminal blocks, Quick terminal blocks |
|----------------------------------------|------------------------------------------------|
| Category                               | Quick terminal blocks                          |
| Pin demensions (Thickness x Width)(mm) | 0.8x1.5                                        |

#### Material information

| Conductor material           | COPPER ALLOY |
|------------------------------|--------------|
| Plating of conductor surface | Tin PLATED   |

#### Connection data-IEC

| Rated current (A) | 80    |
|-------------------|-------|
| Screw thread      | #6-32 |

## Drawings





## Approvals