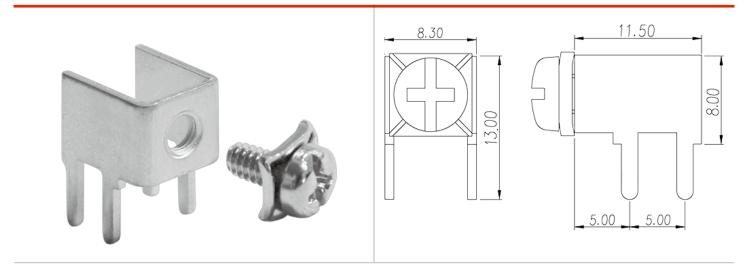

#### **Product Description**

Pin size:0.8x1.5mm, 80A

#### General information

| Short description                      | Barrier terminal blocks, Quick terminal blocks |
|----------------------------------------|------------------------------------------------|
| Category                               | Quick terminal blocks                          |
| Pin demensions (Thickness x Width)(mm) | 0.8x1.5                                        |

#### Connection data-IEC

| Rated current (A)                                      | 80      |
|--------------------------------------------------------|---------|
| Screw thread                                           | #6-32   |
| Slotted screwdriver size (Blade thickness x Width)(mm) | 0.8x4.0 |
| Philips screwdriver size                               | PH2     |
| Recommend tightening torque. min (N.m)                 | 0.8     |
| Recommend tightening torque. max (N.m)                 | 1       |

## Drawings