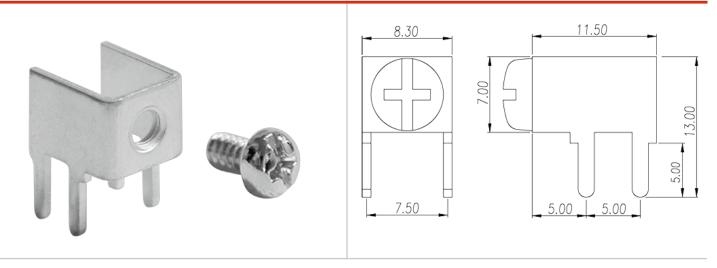

### **Product Description**

Pin size:0.8x1.5mm, 80A

#### Connection data-IEC

| Rated current (A)                                      | 80      |
|--------------------------------------------------------|---------|
| Screw thread                                           | #6-32   |
| Slotted screwdriver size (Blade thickness x Width)(mm) | 0.8x4.0 |
| Philips screwdriver size                               | PH2     |
| Recommend tightening torque. min (N.m)                 | 0.8     |
| Recommend tightening torque. max (N.m)                 | 1       |

### Drawings