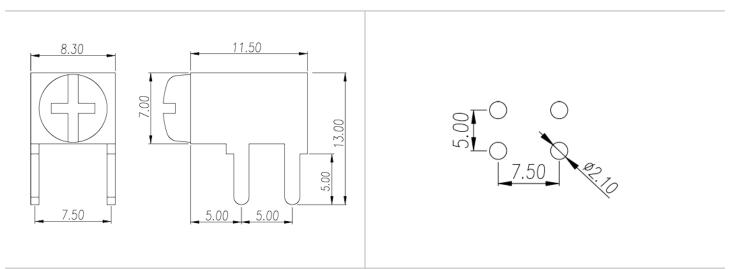

|
| Pin demensions (Thickness x Width)(mm) | 0.8x1.5                                        |

#### Material information

| Conductor material           | COPPER ALLOY |
|------------------------------|--------------|
| Plating of conductor surface | Tin PLATED   |

#### Connection data-IEC

| Rated current (A)                                      | 80      |
|--------------------------------------------------------|---------|
| Screw thread                                           | #6-32   |
| Slotted screwdriver size (Blade thickness x Width)(mm) | 0.8x4.0 |
| Philips screwdriver size                               | PH2     |
| Recommend tightening torque. min (N.m)                 | 0.8     |
| Recommend tightening torque. max (N.m)                 | 1       |



### Drawings



## Approvals

CE