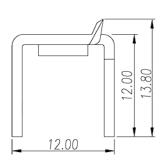

mm, 1.2x2.0mm, 85A

#### General information

| Short description                      | Barrier terminal blocks, Quick terminal blocks |
|----------------------------------------|------------------------------------------------|
| Category                               | Quick terminal blocks                          |
| Pitch (mm)                             | 8.00 / 10.80                                   |
| Pin demensions (Thickness x Width)(mm) | 1.2x2.0                                        |

### Material information

| Conductor material           | COPPER ALLOY |
|------------------------------|--------------|
| Plating of conductor surface | Tin PLATED   |

#### Connection data-IEC

| Rated current (A) | 85 |
|-------------------|----|
| Screw thread      | M5 |

## Drawings







# Approvals