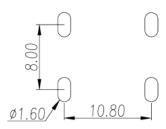

## **Product Description**

Pitch: 8.00 /10.80 mm, 1.2x2.0mm, 85A

#### General information

| Short description                      | Barrier terminal blocks, Quick terminal blocks |
|----------------------------------------|------------------------------------------------|
| Category                               | Quick terminal blocks                          |
| Pitch (mm)                             | 8.00 / 10.80                                   |
| Pin demensions (Thickness x Width)(mm) | 1.2x2.0                                        |

## Drawings