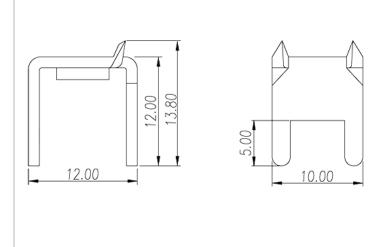

# P-830

Barrier Terminal Blocks > Wire Terminal

Date:2024-05-07Version:1.2





The web catalog is for reference only. Dinkle remains the right of product modification and engineering change of the design.

The final product is made according to engineering drawing.

## **Product Description**

Pitch: 8.00 /10.80 mm, 1.2x2.0mm, 85A

#### General information

| Short description                      | Barrier terminal blocks, Quick terminal blocks |
|----------------------------------------|------------------------------------------------|
| Category                               | Quick terminal blocks                          |
| Pitch (mm)                             | 8.00 / 10.80                                   |
| Pin demensions (Thickness x Width)(mm) | 1.2x2.0                                        |

### Material information

| Conductor material