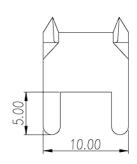

m, 1.2x2.0mm, 85A

#### General information

| Short description                      | Barrier terminal blocks, Quick terminal blocks |
|----------------------------------------|------------------------------------------------|
| Category                               | Quick terminal blocks                          |
| Pitch (mm)                             | 8.00 / 10.80                                   |
| Pin demensions (Thickness x Width)(mm) | 1.2x2.0                                        |

### Material information

| Conductor material           | COPPER ALLOY |
|------------------------------|--------------|
| Plating of conductor surface | Tin PLATED   |

#### Connection data-IEC

| Rated current (A) | 85 |
|-------------------|----|
| Screw thread      | M5 |

## Drawings







# Approvals