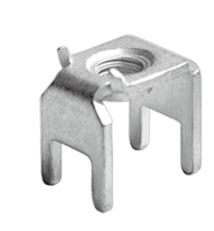

## **Product Description**

Pitch: 8.00 /10.80 mm, 1.2x2.0mm, 85A

#### General information

| Short description                      | Barrier terminal blocks, Quick terminal blocks |
|----------------------------------------|------------------------------------------------|
| Category                               | Quick terminal blocks                          |
| Pitch (mm)                             | 8.00 / 10.80                                   |
| Pin demensions (Thickness x Width)(mm) | 1.2x2.0                                        |

### Material information

| Conductor material           | COPPER ALLOY |
|------------------------------|--------------|
| Plating of conductor surface | Tin PLATED   |

#### Connection data-IEC

| Rated current (A) | 85 |
|-------------------|----|
| Screw thread      | M5 |