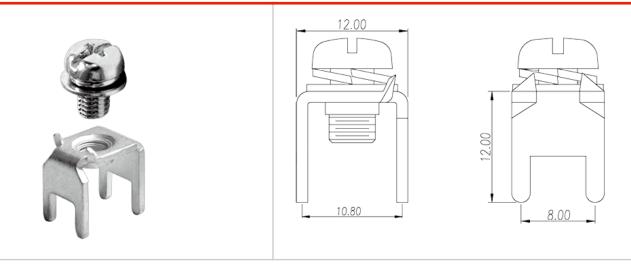

### **Product Description**

Pitch : 8.00 /10.80 mm, 1.2x2.0mm, 85A

#### General information

| Short description                      | Barrier terminal blocks, Quick terminal blocks |
|----------------------------------------|------------------------------------------------|
| Category                               | Quick terminal blocks                          |
| Pitch (mm)                             | 8.00 / 10.80                                   |
| Pin demensions (Thickness x Width)(mm) | 1.2x2.0                                        |

### Drawings