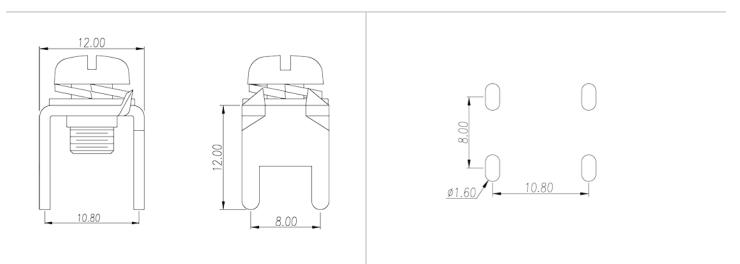

### **Product Description**

Pitch : 8.00 /10.80 mm, 1.2x2.0mm, 85A

#### General information

| Short description                      | Barrier terminal blocks, Quick terminal blocks |
|----------------------------------------|------------------------------------------------|
| Category                               | Quick terminal blocks                          |
| Pitch (mm)                             | 8.00 / 10.80                                   |
| Pin demensions (Thickness x Width)(mm) | 1.2x2.0                                        |

### Drawings