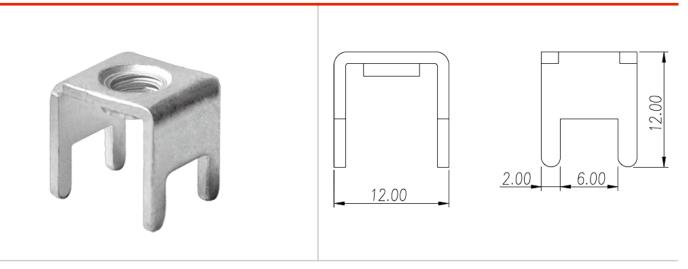

## **Product Description**

Pitch : 8.00 /10.80 mm ,1.2x2.0mm, 85A

#### General information

| Short description                      | Barrier terminal blocks , Quick terminal blocks |
|----------------------------------------|-------------------------------------------------|
| Category                               | Quick terminal blocks                           |
| Pitch (mm)                             | 8.00 / 10.80                                    |
| Pin demensions (Thickness x Width)(mm) | 1.2x2.0                                         |

#### Material information

| Conductor material           | Copper Alloy |
|------------------------------|--------------|
| Plating of conductor surface | Tinned       |

### Drawings