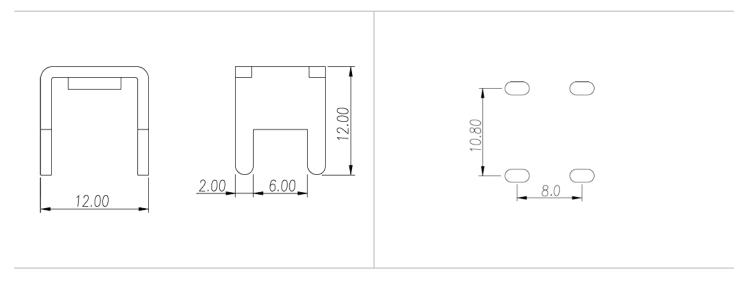

## **Product Description**

Pitch : 8.00 /10.80 mm ,1.2x2.0mm, 85A

#### General information

| Short description                      | Barrier terminal blocks , Quick terminal blocks |
|----------------------------------------|-------------------------------------------------|
| Category                               | Quick terminal blocks                           |
| Pitch (mm)                             | 8.00 / 10.80                                    |
| Pin demensions (Thickness x Width)(mm) | 1.2x2.0                                         |

#### Material information

| Conductor material           | Copper Alloy |
|------------------------------|--------------|
| Plating of conductor surface | Tinned       |

### Drawings