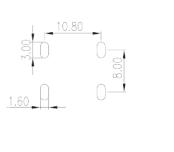

### **Product Description**

Pitch: 8.00 /10.80 mm, 1.2x2.0mm, 85A

#### General information

| Short description                      | Barrier terminal blocks , Quick terminal blocks |
|----------------------------------------|-------------------------------------------------|
| Category                               | Quick terminal blocks                           |
| Pitch (mm)                             | 8.00 / 10.80                                    |
| Pin demensions (Thickness x Width)(mm) | 1.2x2.0                                         |

# Drawings