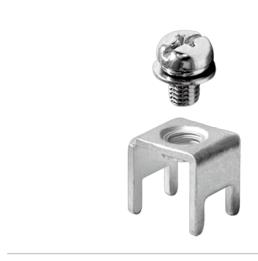

### **Product Description**

Pitch: 8.00 /10.80 mm, 1.2x2.0mm, 85A

#### General information

| Short description                      | Barrier terminal blocks , Quick terminal blocks |
|----------------------------------------|-------------------------------------------------|
| Category                               | Quick terminal blocks                           |
| Pitch (mm)                             | 8.00 / 10.80                                    |
| Pin demensions (Thickness x Width)(mm) | 1.2x2.0                                         |

#### Connection data-IEC

| Screw thread                                           | M5      |
|--------------------------------------------------------|---------|
| Slotted screwdriver size (Blade thickness x Width)(mm) | 1.0x5.5 |
| Philips screwdriver size                               | PH2     |
| Recommend tightening torque. min (N.m)                 | 2       |
| Recommend tightening torque. max (N.m)                 | 2.4     |