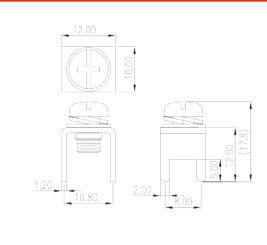

### **Product Description**

Pitch: 8.00 /10.80 mm, 1.2x2.0mm, 85A

#### General information

| Short description                      | Barrier terminal blocks , Quick terminal blocks |
|----------------------------------------|-------------------------------------------------|
| Category                               | Quick terminal blocks                           |
| Pitch (mm)                             | 8.00 / 10.80                                    |
| Pin demensions (Thickness x Width)(mm) | 1.2x2.0                                         |

# Drawings