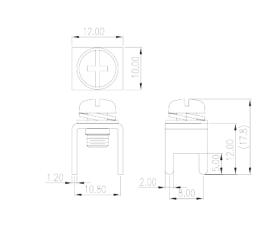

### **Product Description**

Pitch: 8.00 /10.80 mm, 1.2x2.0mm, 85A

#### General information

| Short description                      | Barrier terminal blocks , Quick terminal blocks |
|----------------------------------------|-------------------------------------------------|
| Category                               | Quick terminal blocks                           |
| Pitch (mm)                             | 8.00 / 10.80                                    |
| Pin demensions (Thickness x Width)(mm) | 1.2x2.0                                         |

# Drawings