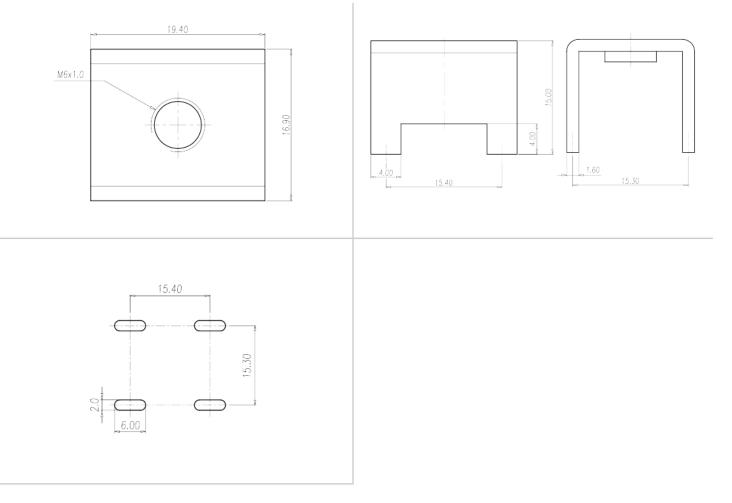

## **Product Description**

Pitch : 15.30 / 15.40mm, 1.6x4.0mm, 150A

#### General information

| Short description                      | Barrier terminal blocks, Quick terminal blocks |
|----------------------------------------|------------------------------------------------|
| Category                               | Quick terminal blocks                          |
| Pitch (mm)                             | 15.30 / 15.40                                  |
| Pin demensions (Thickness x Width)(mm) | 1.6x4.0                                        |

#### Material information

| Conductor material           | COPPER ALLOY |
|------------------------------|--------------|
| Plating of conductor surface | Tin PLATED   |

#### Connection data-IEC

| Rated current (A) | 150 |
|-------------------|-----|
| Screw thread      | M6  |

## Drawings