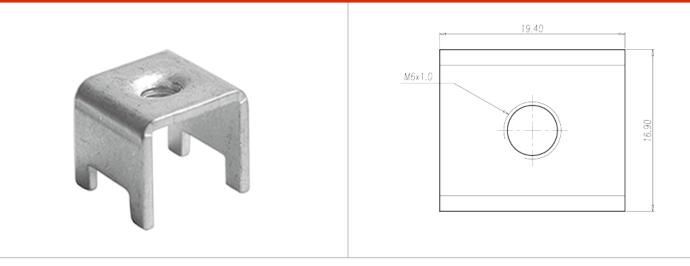

## **Product Description**

Pitch : 15.30 / 15.40mm, 1.6x4.0mm, 150A

#### General information

| Short description                      | Barrier terminal blocks, Quick terminal blocks |
|----------------------------------------|------------------------------------------------|
| Category                               | Quick terminal blocks                          |
| Pitch (mm)                             | 15.30 / 15.40                                  |
| Pin demensions (Thickness x Width)(mm) | 1.6x4.0                                        |

#### Material information

| Conductor material           | COPPER ALLOY |
|------------------------------|--------------|
| Plating of conductor surface | Tin PLATED   |

#### Connection data-IEC

| Rated current (A) | 150 |
|-------------------|-----|
| Screw thread      | M6  |

## Drawings