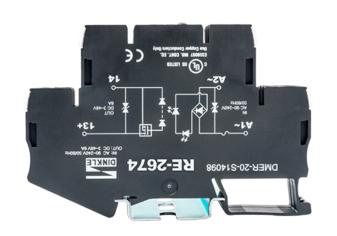

## RE-2674

## Technical Data

| nput (Control side) Data    |                        |
|-----------------------------|------------------------|
| Rated input voltage         | 90~240 VAC             |
| Rated input current         | 65~80 mA               |
| Status indicator            | (Red) LED              |
| Max. Switching frequency    | 10 Hz                  |
| nput polarity               | Bipolar                |
| Gate voltage ON / OFF       | 50 VAC / 50 VAC        |
| Output (Load side) Data     |                        |
| Rated Switching voltage     | 3~48 VDC               |
| Continuous current          | 6 A                    |
| Voltage drop at Max         | <0.1 V                 |
| _eakage current             | ≒ 0 uA                 |
| General Data                |                        |
| Connection type             | NPN/PNP<br>Sink/Source |
| Connection method           | PID connection         |
| Vire range (AWG) / (mm²)    | 24~14 / 0.25~2.5       |
| Stranded Wire (AWG) / (mm²) | 24~14 / 0.25~2.5       |
| mpulse withstand voltage    | 2.5 KV                 |

| Wire strip length (mm) | 10             |
|------------------------|----------------|
| Insulating material    | PA             |
| Torque (N-m / lb-in)   | -              |
| TxWxH (mm)             | 6.2 x 92 x63.2 |
| Package                | 10pcs          |