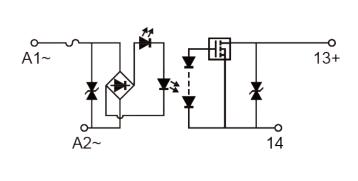

## Technical Data

| nput (Control side) Data    |                        |
|-----------------------------|------------------------|
| Rated input voltage         | 90~240 VAC             |
| Rated input current         | 65~80 mA               |
| Status indicator            | (Red) LED              |
| Max. Switching frequency    | 10 Hz                  |
| nput polarity               | Bipolar                |
| Gate voltage ON / OFF       | 50 VAC / 50 VAC        |
| Output (Load side) Data     |                        |
| Rated Switching voltage     | 3~48 VDC               |
| Continuous current          | 6 A                    |
| Voltage drop at Max         | <0.1 V                 |
| _eakage current             | ≒ 0 uA                 |
| General Data                |                        |
| Connection type             | NPN/PNP<br>Sink/Source |
| Connection method           | PID connection         |
| Vire range (AWG) / (mm²)    | 24~14 / 0.25~2.5       |
| Stranded Wire (AWG) / (mm²) | 24~14 / 0.25~2.5       |
| mpulse withstand voltage    | 2.5 KV                 |