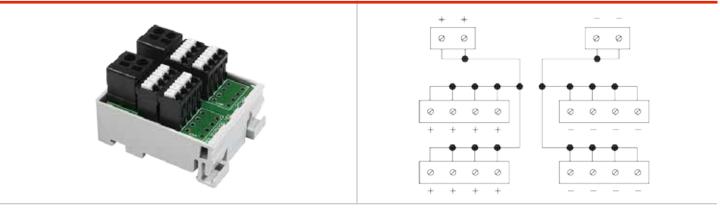

## Specification

| Specification               |                                  |
|-----------------------------|----------------------------------|
| Distribution type           | 1 input to 8 output              |
| Number of connections       | 8+8                              |
| L x W x H (mm)              | 38.2 x 47.9 x 30.3               |
| Connection method           | PID                              |
| Input                       |                                  |
| Input voltage               | 50 VDC                           |
| Max. current of single pole | 20 A                             |
| Total input current         | 40 A                             |
| Wire range                  | 26~12 AWG                        |
| Stripping length            | 9~10 mm                          |
| Applicable ferrules         | DN00510D<br>DN00710D<br>DN01510D |
| Output                      |                                  |
| Output voltage              | 50 VDC                           |
| Max. current of single pole | 12A (Total output below 40A)     |
| Wire range                  | 26 ~ 16 AWG                      |
| Stripping length            | 8~9 mm                           |
| Applicable ferrules         | DN00508D<br>DN00708D             |