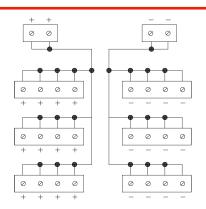

## Specification

| Specification               |                                  |
|-----------------------------|----------------------------------|
| Distribution type           | 1 input to 12 output             |
| Number of connections       | 12+12                            |
| L x W x H (mm)              | 38.2 x 47.9 x 30.3               |
| Connection method           | PID                              |
| Input                       |                                  |
| Input voltage               | 50 VDC                           |
| Max. current of single pole | 20 A                             |
| Total input current         | 40 A                             |
| Wire range                  | 26~12 AWG                        |
| Stripping length            | 9~10 mm                          |
| Applicable ferrules         | DN00510D<br>DN00710D<br>DN01510D |
| Output                      |                                  |
| Output voltage              | 50 VDC                           |
| Max. current of single pole | 12A (Total output below 40A)     |
| Wire range                  | 26 ~ 16 AWG                      |
| Stripping length            | 8~9 mm                           |
| Applicable ferrules         | DN00508D<br>DN00708D             |