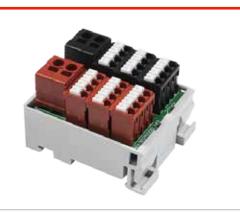

## Electronics & Interface > Distribution Module

The web catalog is for reference only. Dinkle remains the right of product modification and engineering change of the design.

The final product is made according to engineering drawing.

## Specification

| Specification               |                                  |
|-----------------------------|----------------------------------|
| Distribution type           | 1 input to 12 output             |
| Number of connections       | 12+12                            |
| L x W x H (mm)              | 38.2 x 47.9 x 30.3               |
| Connection method           | PID                              |
| Input                       |                                  |
| Input voltage               | 50 VDC                           |
| Max. current of single pole | 20 A                             |
| Total input current         | 40 A                             |
| Wire range                  | 26~12 AWG                        |
| Stripping length            | 9~10 mm                          |
| Applicable ferrules         | DN00510D<br>DN00710D<br>DN01510D |
| Output                      |                                  |
| Output voltage              | 50 VDC                           |
| Max. current of single pole | 12A (Total output below 40A)     |
| Wire range                  | 26 ~ 16 AWG                      |
| Stripping length            | 8~9 mm                           |
| Applicable ferrules         | DN00508D<br>DN00708D             |