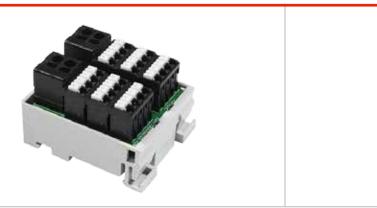

## Electronics & Interface > Distribution Module

The web catalog is for reference only. Dinkle remains the right of product modification and engineering change of the design.

The final product is made according to engineering drawing.

## Specification

| Specification               |                                  |
|-----------------------------|----------------------------------|
| Distribution type           | 1 input to 12 output             |
| Number of connections       | 12+12                            |
| L x W x H (mm)              | 38.2 x 47.9 x 30.3               |
| Connection method           | PID                              |
| Input                       |                                  |
| Input voltage               | 50 VDC                           |
| Max. current of single pole | 20 A                             |
| Total input current         | 40 A                             |
| Wire range                  | 26~12 AWG                        |
| Stripping length            | 9~10 mm                          |
| Applicable ferrules         | DN00510D<br>DN00710D<br>DN01510D |
| Output                      |                                  |
| Output voltage              | 50 VDC                           |
| Max. current of single pole | 12A (Total output below 40A)     |
| Wire range                  | 26 ~ 16 AWG                      |
| Stripping length            | 8~9 mm                           |
| Applicable ferrules         | DN00508D<br>DN00708D             |