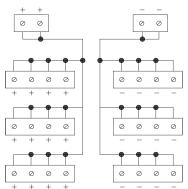

## Specification

| Specification               |                                  |
|-----------------------------|----------------------------------|
| Distribution type           | 1 input to 12 output             |
| Number of connections       | 12+12                            |
| L x W x H (mm)              | 38.2 x 47.9 x 30.3               |
| Connection method           | PID                              |
| Input                       |                                  |
| Input voltage               | 50 VDC                           |
| Max. current of single pole | 20 A                             |
| Total input current         | 40 A                             |
| Wire range                  | 26~12 AWG                        |
| Stripping length            | 9~10 mm                          |
| Applicable ferrules         | DN00510D<br>DN00710D<br>DN01510D |
| Output                      |                                  |
| Output voltage              | 50 VDC                           |
| Max. current of single pole | 12A (Total output below 40A)     |
| Wire range                  | 26 ~ 16 AWG                      |
| Stripping length            | 8~9 mm                           |
| Applicable ferrules         | DN00508D<br>DN00708D             |