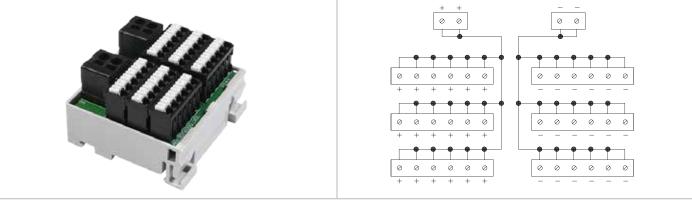

## Specification

| Specification               |                                  |
|-----------------------------|----------------------------------|
| Distribution type           | 1 input to 18 output             |
| Number of connections       | 18+18                            |
| L x W x H (mm)              | 49.8 x 47.9 x 30.3               |
| Connection method           | PID                              |
| Input                       |                                  |
| Input voltage               | 50 VDC                           |
| Max. current of single pole | 20 A                             |
| Total input current         | 40 A                             |
| Wire range                  | 26~12 AWG                        |
| Stripping length            | 9~10 mm                          |
| Applicable ferrules         | DN00510D<br>DN00710D<br>DN01510D |
| Output                      |                                  |
| Output voltage              | 50 VDC                           |
| Max. current of single pole | 12A (Total output below 40A)     |
| Wire range                  | 26 ~ 16 AWG                      |
| Stripping length            | 8~9 mm                           |
| Applicable ferrules         | DN00508D<br>DN00708D             |