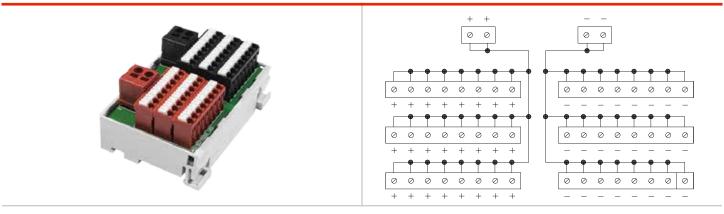

## Specification

| Specification               |                                  |
|-----------------------------|----------------------------------|
| Distribution type           | 1 input to 24 output             |
| Number of connections       | 24+24                            |
| L x W x H (mm)              | 68 x 47.9 x 30.3                 |
| Connection method           | PID                              |
| Input                       |                                  |
| Input voltage               | 50 VDC                           |
| Max. current of single pole | 20 A                             |
| Total input current         | 40 A                             |
| Wire range                  | 26~12 AWG                        |
| Stripping length            | 9~10 mm                          |
| Applicable ferrules         | DN00510D<br>DN00710D<br>DN01510D |
| Output                      |                                  |
| Output voltage              | 50 VDC                           |
| Max. current of single pole | 12A (Total output below 40A)     |
| Wire range                  | 26 ~ 16 AWG                      |
| Stripping length            | 8~9 mm                           |
| Applicable ferrules         | DN00508D<br>DN00708D             |