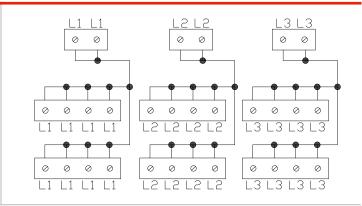

## Specification

| Specification               |                                  |
|-----------------------------|----------------------------------|
| Distribution type           | 1 input to 8 output              |
| Number of connections       | 8+8+8                            |
| L x W x H (mm)              | 68 x 47.9 x 30.3                 |
| Connection method           | PID                              |
| Input                       |                                  |
| Input voltage               | 300 VAC                          |
| Max. current of single pole | 20 A                             |
| Total input current         | 20 A                             |
| Wire range                  | 26~12 AWG                        |
| Stripping length            | 9~10 mm                          |
| Applicable ferrules         | DN00510D<br>DN00710D<br>DN01510D |
| Output                      |                                  |
| Output voltage              | 300 VAC                          |
| Max. current of single pole | 20A (Total output below 20A)     |
| Wire range                  | 26 ~ 12AWG                       |
| Stripping length            | 9~10 mm                          |
| Applicable ferrules         | DN00510D<br>DN00710D<br>DN01510D |