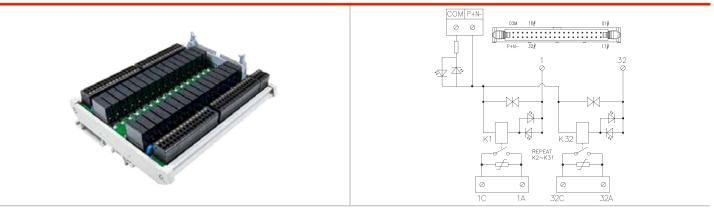

## Specification

| Specification       |                      |
|---------------------|----------------------|
| Relay model no.     | OMRON/G6D-1A-ASI     |
| Number of relays    | 32                   |
| Connection method   | PID                  |
| Wire range          | 26~16 AWG            |
| Stripping length    | 9~10 mm              |
| Applicable ferrules | DN00510D<br>DN00710D |
| L x W x H (mm)      | 144 x 121.8 x 53.3   |
| Input               |                      |
| Input voltage       | 24 VDC               |
| Input current       | 8.3 mA               |
| Connector           | IDC 40-pin           |
| Output              |                      |
| Contact form        | 1A                   |
| Output voltage      | 250 VAC / 30 VDC     |
| Output current      | 5 A                  |