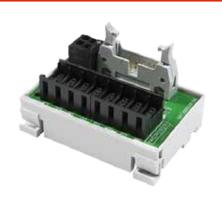

## Specification

| Specification         | 1          |                                  |
|-----------------------|------------|----------------------------------|
| Number of connections |            | 8 sets                           |
| Connection method     |            | PID                              |
| Rated voltage         |            | 24 VDC                           |
| Rated current         |            | 1 A                              |
| Wire range            |            | 26~12 AWG                        |
| Stripping length      |            | 9~10 mm                          |
| Applicable ferrules   |            | DN00510D<br>DN00710D<br>DN01510D |
| Input type            |            | -                                |
| Connector             |            | IDC 14-Pin, Mini-Clamp           |
| Indicator             |            | NO                               |
| L x W x H (mm)        |            | 68 x 47.9 x 43                   |
| Wire harness          | Shielded   | WHS33                            |
|                       | Unshielded | WHN33                            |