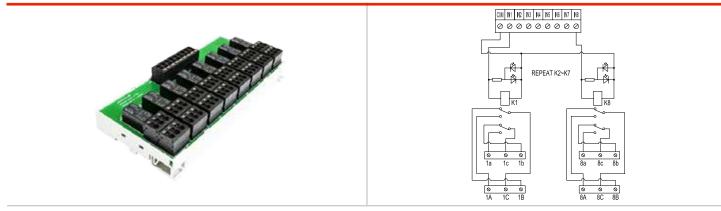

## Specification

| Specification       |                      |
|---------------------|----------------------|
| Relay model no.     | OMRON/G5V-2-H1       |
| Number of relays    | 8                    |
| Connection method   | PID                  |
| Wire range          | 26~16 AWG            |
| Stripping length    | 9~10 mm              |
| Applicable ferrules | DN00510D<br>DN00710D |
| L x W x H (mm)      | 112.2 x 77.9 x 30.3  |
| Input               |                      |
| Input voltage       | 24 VDC               |
| Input current       | 8.33 mA              |
| Output              |                      |
| Contact form        | 2 C                  |
| Output voltage      | 125VAC / 24VDC       |
| Output current      | 0.5A / 1A            |