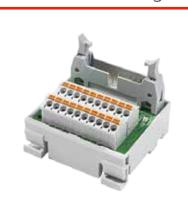

## 0241-C120LED

## Specification

| Specification         | 1          |                      |
|-----------------------|------------|----------------------|
| Number of connections |            | 20 Poles             |
| Connection method     |            | PID                  |
| Rated voltage         |            | 24 VDC               |
| Rated current         |            | 1 A                  |
| Wire range            |            | 26~16 AWG            |
| Stripping length      |            | 8~9 mm               |
| Applicable ferrules   |            | DN00510D<br>DN00710D |
| Input type            |            | NPN / PNP            |
| Connector             |            | IDC                  |
| Indicator             |            | Yes                  |
| L x W x H (mm)        |            | 49.8 x 47.9 x 43     |
| Wire harness          | Shielded   | WHS33                |
|                       | Unshielded | WHS33                |