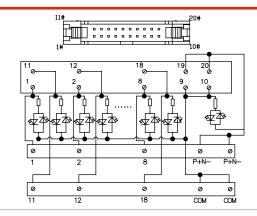

## 0241-C120LED

## Specification

| Specification         | 1          |                      |
|-----------------------|------------|----------------------|
| Number of connections |            | 20 Poles             |
| Connection method     |            | PID                  |
| Rated voltage         |            | 24 VDC               |
| Rated current         |            | 1 A                  |
| Wire range            |            | 26~16 AWG            |
| Stripping length      |            | 8~9 mm               |
| Applicable ferrules   |            | DN00510D<br>DN00710D |
| Input type            |            | NPN / PNP            |
| Connector             |            | IDC                  |
| Indicator             |            | Yes                  |
| L x W x H (mm)        |            | 49.8 x 47.9 x 43     |
| Wire harness          | Shielded   | WHS33                |
|                       | Unshielded | WHS33                |