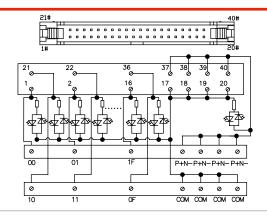

## 0241-C140LED

## Specification

| Specification         | 1          |                      |
|-----------------------|------------|----------------------|
| Number of connections |            | 40 Poles             |
| Connection method     |            | PID                  |
| Rated voltage         |            | 24 VDC               |
| Rated current         |            | 1 A                  |
| Wire range            |            | 26~16 AWG            |
| Stripping length      |            | 8~9 mm               |
| Applicable ferrules   |            | DN00510D<br>DN00710D |
| Input type            |            | NPN / PNP            |
| Connector             |            | IDC                  |
| Indicator             |            | Yes                  |
| L x W x H (mm)        |            | 76 x 47.9 x 43       |
| Wire harness          | Shielded   | WHS33                |
|                       | Unshielded | WHS33                |