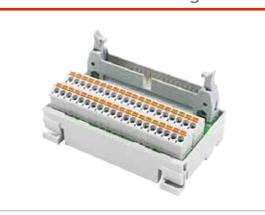

## 0241-C140LED

## Specification

| Specification         | 1          |                      |
|-----------------------|------------|----------------------|
| Number of connections |            | 40 Poles             |
| Connection method     |            | PID                  |
| Rated voltage         |            | 24 VDC               |
| Rated current         |            | 1 A                  |
| Wire range            |            | 26~16 AWG            |
| Stripping length      |            | 8~9 mm               |
| Applicable ferrules   |            | DN00510D<br>DN00710D |
| Input type            |            | NPN / PNP            |
| Connector             |            | IDC                  |
| Indicator             |            | Yes                  |
| L x W x H (mm)        |            | 76 x 47.9 x 43       |
| Wire harness          | Shielded   | WHS33                |
|                       | Unshielded | WHS33                |