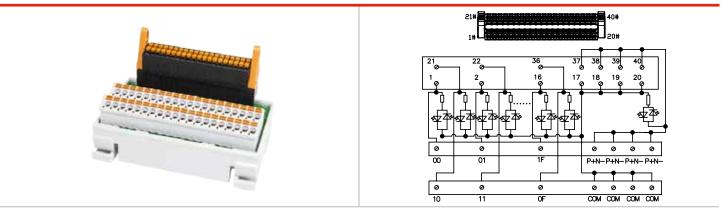

## Specification

| Specification         |            |                      |
|-----------------------|------------|----------------------|
| Number of connections |            | 40 Poles             |
| Connection method     |            | PID                  |
| Rated voltage         |            | 24 VDC               |
| Rated current         |            | 1 A                  |
| Wire range            |            | 26~16 AWG            |
| Stripping length      |            | 8~9 mm               |
| Applicable ferrules   |            | DN00510D<br>DN00710D |
| Input type            |            | NPN / PNP            |
| Connector             |            | Terminal blocks      |
| Indicator             |            | Yes                  |
| L x W x H (mm)        |            | 76 x 47.9 x 49.4     |
| Wire harness          | Shielded   | WHSX7 / WHSX3        |
|                       | Unshielded | WHNX7 / WHNX3        |