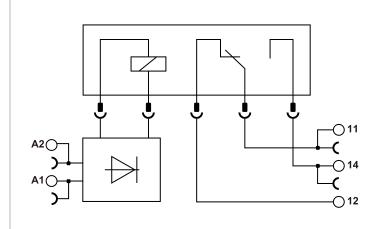

## Specification

| Coil                                                             |  |  |
|------------------------------------------------------------------|--|--|
| rminal input voltage 24 VAC / VDC                                |  |  |
| 11.1 mA                                                          |  |  |
| ≤ 8ms                                                            |  |  |
| ≤4ms                                                             |  |  |
| Bridge rectifier Surge protection                                |  |  |
| Green LED                                                        |  |  |
| Contact                                                          |  |  |
| 1C                                                               |  |  |
| AgNi                                                             |  |  |
| 6A , 250 VAC / 30 VDC                                            |  |  |
| 400 VAC / 125 VDC                                                |  |  |
| 6A                                                               |  |  |
| ≦100mΩ (1A, 6VDC)                                                |  |  |
| 1 x 10 <sup>7</sup> cycles                                       |  |  |
| 3 x 10 <sup>4</sup> cycles, NO<br>1 x 10 <sup>4</sup> cycles, NC |  |  |
|                                                                  |  |  |