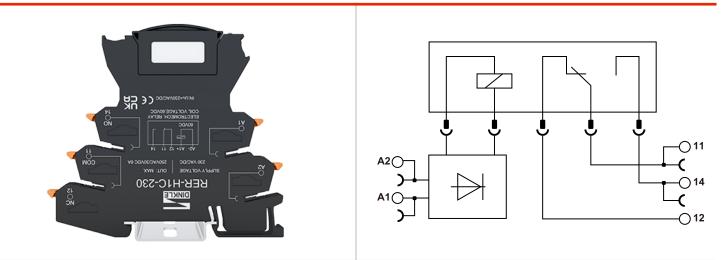

## RER-H1C-230

Electronics & Interface > Slim Relay

The web catalog is for reference only. Dinkle remains the right of product modification and engineering change of the design. The final product is made according to engineering drawing.

## Specification

| Coil                       |                                                                  |  |
|----------------------------|------------------------------------------------------------------|--|
| Norminal input voltage     | 230 VAC / VDC                                                    |  |
| Norminal input current     | 3.7 mA                                                           |  |
| Typical response time      | ≦8ms                                                             |  |
| Typical release time       | ≦4ms                                                             |  |
| Protective circuit         | Bridge rectifier                                                 |  |
| Indicator                  | Green LED                                                        |  |
| Contact                    |                                                                  |  |
| Contact type               | 1C                                                               |  |
| Contact material           | AgNi                                                             |  |
| Contact rating (Res. load) | 6A, 250 VAC / 30 VDC                                             |  |
| Max. switching voltage     | 400 VAC / 125 VDC                                                |  |
| Max. switching current     | 6A                                                               |  |
| Contact resistance         | ≦100mΩ (1A, 6VDC)                                                |  |
| Mechanical endurance       | 1 x 10 <sup>7</sup> cycles                                       |  |
| Electrical endurance       | 3 x 10 <sup>4</sup> cycles, NO<br>1 x 10 <sup>4</sup> cycles, NC |  |
| General                    |                                                                  |  |