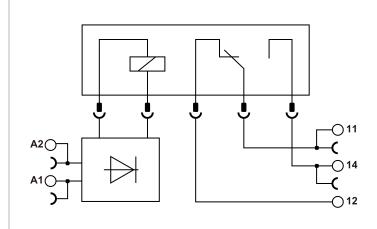

## Specification

| Coil                                                             |  |  |
|------------------------------------------------------------------|--|--|
| e 24 VAC / VDC                                                   |  |  |
| 11.1 mA                                                          |  |  |
| ≤ 8ms                                                            |  |  |
| ≤4ms                                                             |  |  |
| Bridge rectifier Surge protection                                |  |  |
| Green LED                                                        |  |  |
| Contact                                                          |  |  |
| 1C                                                               |  |  |
| AgNi                                                             |  |  |
| 6A , 250 VAC / 30 VDC                                            |  |  |
| 400 VAC / 125 VDC                                                |  |  |
| 6A                                                               |  |  |
| ≦100mΩ (1A, 6VDC)                                                |  |  |
| 1 x 10 <sup>7</sup> cycles                                       |  |  |
| 3 x 10 <sup>4</sup> cycles, NO<br>1 x 10 <sup>4</sup> cycles, NC |  |  |
|                                                                  |  |  |