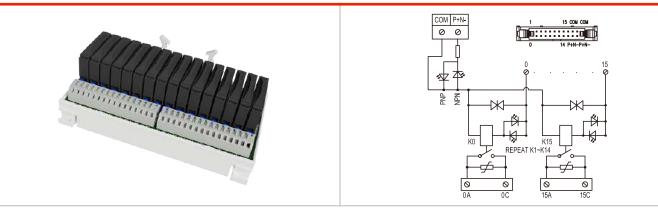

## Specification

| Specification       |                      |  |
|---------------------|----------------------|--|
| Connection method   | PID                  |  |
| Wire range          | 26~16 AWG            |  |
| Stripping length    | 9~10 mm              |  |
| Applicable ferrules | DN00510D<br>DN00710D |  |
| L x W x H (mm)      | 77.9 x 125.2 x 42.8  |  |
| Input               |                      |  |
| Input type          | NPN / PNP            |  |
| Input voltage       | 24 VDC               |  |
| Input current       | 7.5 mA               |  |
| Connector           | IDC 20-pin           |  |
| Output              |                      |  |
| Contact form        | 1A                   |  |
| Output voltage      | 250 VAC / 30 VDC     |  |
| Output current      | 5 A                  |  |