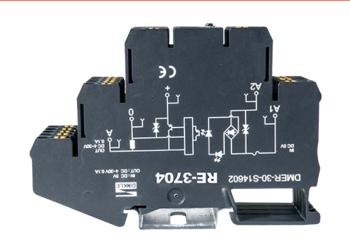

## RE-3704

## Technical Data

| nput (Control side) Data              |                             |
|---------------------------------------|-----------------------------|
| Rated input voltage                   | 5 VDC                       |
| Rated input current                   | 10 mA                       |
| Status indicator                      | (Red) LED                   |
| Max. Switching frequency              | 200 kHz                     |
| Input polarity                        | Bipolar                     |
| Gate voltage ON / OFF                 | 4.5 VDC / 4 VDC             |
| Output (Load side) Data               |                             |
| Rated Switching voltage               | 4~30 VDC                    |
| Continuous current                    | 0.1 A                       |
| Voltage drop at Max                   | ≤1 V                        |
| Leakage current                       | ⇒ 0 uA                      |
| General Data                          |                             |
| Connection type                       | Output:PNP<br>(3-Conductor) |
| Connection method                     | PID connection              |
| Wire range (AWG) / (mm <sup>2</sup> ) | 24~14 / 0.25~2.5            |
| Impulse withstand voltage             | 2.5 KV                      |
| Wire strip length (mm)                | 10                          |

| Insulating material  | PA              |
|----------------------|-----------------|
| Torque (N-m / Ib-in) | -               |
| TxWxH (mm)           | 6.2 x 92 x 64.3 |
| Package              | 10pcs           |