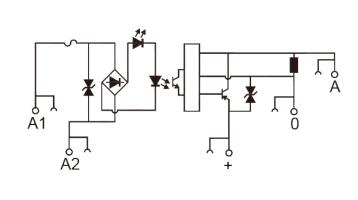

## Technical Data

| nput (Control side) Data              |                             |
|---------------------------------------|-----------------------------|
| Rated input voltage                   | 5 VDC                       |
| Rated input current                   | 10 mA                       |
| Status indicator                      | (Red) LED                   |
| Max. Switching frequency              | 200 kHz                     |
| Input polarity                        | Bipolar                     |
| Gate voltage ON / OFF                 | 4.5 VDC / 4 VDC             |
| Output (Load side) Data               |                             |
| Rated Switching voltage               | 4~30 VDC                    |
| Continuous current                    | 0.1 A                       |
| Voltage drop at Max                   | ≤1 V                        |
| Leakage current                       | ⇒ 0 uA                      |
| General Data                          |                             |
| Connection type                       | Output:PNP<br>(3-Conductor) |
| Connection method                     | PID connection              |
| Wire range (AWG) / (mm <sup>2</sup> ) | 24~14 / 0.25~2.5            |
| Impulse withstand voltage             | 2.5 KV                      |
| Wire strip length (mm)                | 10                          |