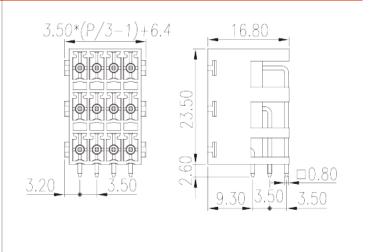

#### General information

| Short description                      | PCB Connector – Socket                                                              |
|----------------------------------------|-------------------------------------------------------------------------------------|
| Category                               | PCB Connector – Socket                                                              |
| Pitch (mm)                             | 3.5                                                                                 |
| Color                                  | Refer to drawing                                                                    |
| Type of locking                        | Without                                                                             |
| Soldering method                       | Reflow Soldering (Temperature condition according to standard IPC/JEDEC J-STD-020E) |
| Length (mm)                            | 3.50*(P/3-1)+6.4                                                                    |
| Width (mm)                             | 16.8                                                                                |
| Height (mm)                            | 23.5                                                                                |
| Pin demensions (Thickness x Width)(mm) | 0.8x0.8                                                                             |
| PCB hole diameter (mm)                 | 1.3~1.4                                                                             |
| Number of poles                        | 6~72P                                                                               |
| Level                                  | 3                                                                                   |
|                                        |                                                                                     |