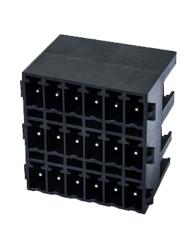

## **Product Description**

Pitch: 3.50 mm, 300V, 8A

#### General information

| Short description                      | PCB Connector – Socket                                                              |
|----------------------------------------|-------------------------------------------------------------------------------------|
| Category                               | PCB Connector – Socket                                                              |
| Pitch (mm)                             | 3.5                                                                                 |
| Color                                  | Refer to drawing                                                                    |
| Type of locking                        | Without                                                                             |
| Soldering method                       | Reflow Soldering (Temperature condition according to standard IPC/JEDEC J-STD-020E) |
| Length (mm)                            | 3.50*(P/3-1)+6.4                                                                    |
| Width (mm)                             | 16.8                                                                                |
| Height (mm)                            | 23.5                                                                                |
| Pin demensions (Thickness x Width)(mm) | 0.8x0.8                                                                             |
| PCB hole diameter (mm)                 | 1.3~1.4                                                                             |
| Number of poles                        | 6~72P                                                                               |
| Level                                  | 3                                                                                   |
|                                        |                                                                                     |