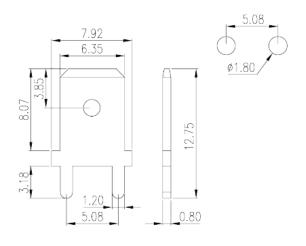

### **Product Description**

Pitch: 5.08mm, 0.8x1.2mm, 30A

#### General information

| Short description                      | Barrier terminal blocks, Quick terminal blocks |
|----------------------------------------|------------------------------------------------|
| Category                               | Quick terminal blocks                          |
| Pitch (mm)                             | 5.08                                           |
| Pin demensions (Thickness x Width)(mm) | 0.8x1.2                                        |

#### Material information

| Conductor material           | COPPER ALLOY |
|------------------------------|--------------|
| Plating of conductor surface | Tin PLATED   |

#### Connection data-IEC

| Rated current (A) | 30 |
|-------------------|----|

## Drawings