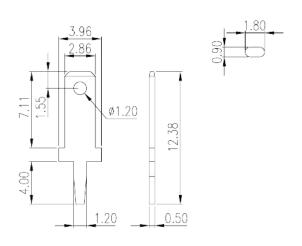

### **Product Description**

0.5x1.2mm

#### General information

| Short description                      | Barrier terminal blocks, Quick terminal blocks |
|----------------------------------------|------------------------------------------------|
| Category                               | Quick terminal blocks                          |
| Pin demensions (Thickness x Width)(mm) | 0.5x1.2                                        |

#### Material information

| Conductor material           | COPPER ALLOY |
|------------------------------|--------------|
| Plating of conductor surface | Tin PLATED   |

### Drawings