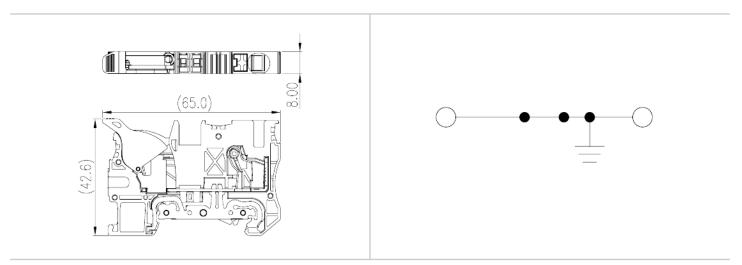

|
| 8                  |
| 0.5                |
| 10                 |
| 0.5                |
| 6                  |
| 0.5                |
| 6                  |
| 0.5                |
| 6                  |
| 0.5                |
| 1.5                |
| 0.8x4              |
| 16~17              |
| TS-35N \ TS-35/15N |
| YES                |
| YES                |
|                    |

#### Connection data-UL

| 600 |
|-----|
| 600 |
| 600 |
| 20  |
| 8   |
| 20  |
| 8   |
|     |

#### Environment & Safety



| Back of the hand protection (YES or NO) | YES |
|-----------------------------------------|-----|
| Finger protection (YES or NO)           | YES |
| Operating temperature. max (°C)         | 120 |
| Operating temperature. min (°C)         | -40 |

## Drawings



# Approvals