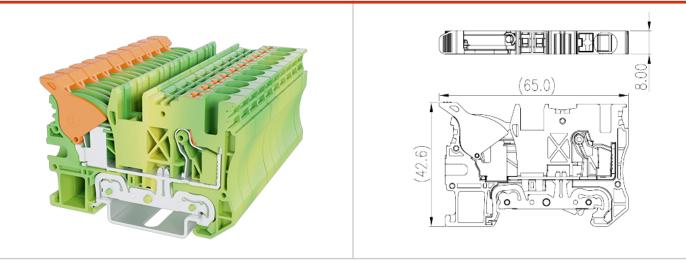

#### General information

| Short description | Grounding Terminal Block, Push-in Design |
|-------------------|------------------------------------------|
| Category          | Grounding Terminal Block                 |
| Color             | Refer to drawing                         |
| Connection method | Push-in Design                           |
| Length (mm)       | 63                                       |
| Width (mm)        | 8                                        |
| Height (mm)       | 43.5 (TS-35N)/51 (TS-35/15N)             |
| Level             | Single level                             |
| Connection points | 2                                        |

## Drawings