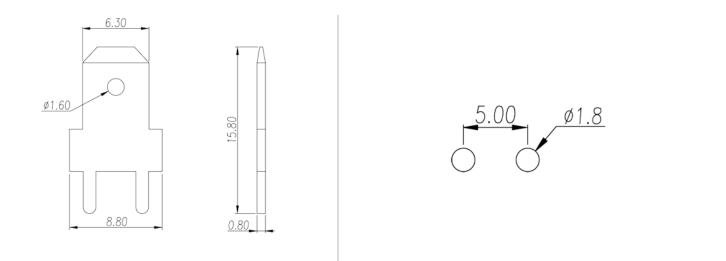

## **Product Description**

Pitch : 5.00 mm, 0.8x1.2mm, 32A

#### General information

| Short description                      | Barrier terminal blocks, Quick terminal blocks |
|----------------------------------------|------------------------------------------------|
| Category                               | Quick terminal blocks                          |
| Pitch (mm)                             | 5.00                                           |
| Pin demensions (Thickness x Width)(mm) | 0.8x1.2                                        |

#### Material information

| Conductor material           | COPPER ALLOY |
|------------------------------|--------------|
| Plating of conductor surface | Tin PLATED   |

### Drawings