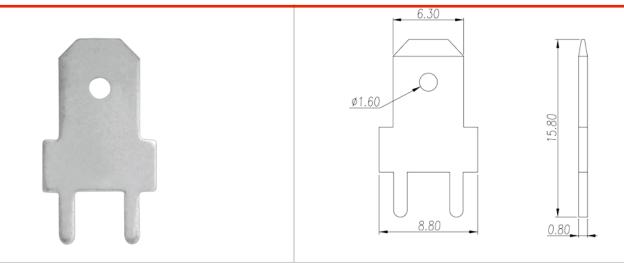

## **Product Description**

Pitch : 5.00 mm, 0.8x1.2mm, 32A

#### General information

| Short description                      | Barrier terminal blocks, Quick terminal blocks |
|----------------------------------------|------------------------------------------------|
| Category                               | Quick terminal blocks                          |
| Pitch (mm)                             | 5.00                                           |
| Pin demensions (Thickness x Width)(mm) | 0.8x1.2                                        |

#### Material information

| Conductor material           | COPPER ALLOY |
|------------------------------|--------------|
| Plating of conductor surface | Tin PLATED   |

### Drawings