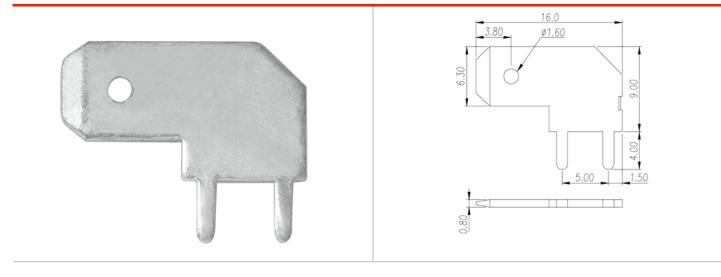

## **Product Description**

Pitch: 5.00mm, 0.8x1.2mm, 30A

#### General information

| Short description                      | Barrier terminal blocks, Quick terminal blocks |
|----------------------------------------|------------------------------------------------|
| Category                               | Quick terminal blocks                          |
| Pitch (mm)                             | 5.00                                           |
| Pin demensions (Thickness x Width)(mm) | 0.8x1.2                                        |

## Drawings