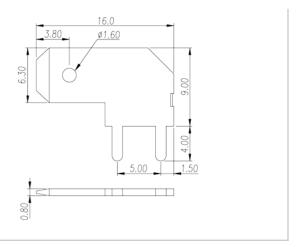

## **Product Description**

Pitch: 5.00mm, 0.8x1.2mm, 30A

#### General information

| Short description                      | Barrier terminal blocks, Quick terminal blocks |
|----------------------------------------|------------------------------------------------|
| Category                               | Quick terminal blocks                          |
| Pitch (mm)                             | 5.00                                           |
| Pin demensions (Thickness x Width)(mm) | 0.8x1.2                                        |

## Drawings