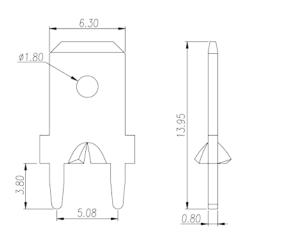

#### **Product Description**

Pitch: 5.08mm, 0.8x1.2mm, 30A

#### General information

| Short description                      | Barrier terminal blocks, Quick terminal blocks |
|----------------------------------------|------------------------------------------------|
| Category                               | Quick terminal blocks                          |
| Pitch (mm)                             | 5.08                                           |
| Pin demensions (Thickness x Width)(mm) | 0.8x1.2                                        |

### Drawings