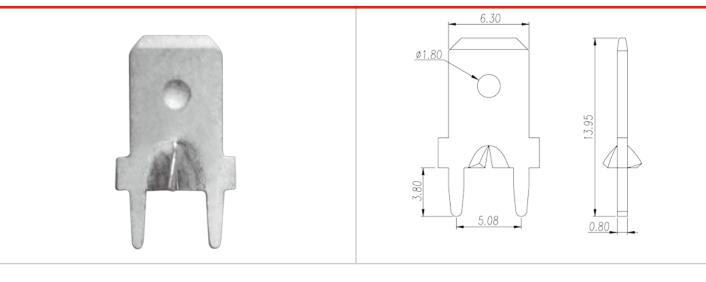

#### **Product Description**

Pitch: 5.08mm, 0.8x1.2mm, 30A

#### General information

| Short description                      | Barrier terminal blocks, Quick terminal blocks |
|----------------------------------------|------------------------------------------------|
| Category                               | Quick terminal blocks                          |
| Pitch (mm)                             | 5.08                                           |
| Pin demensions (Thickness x Width)(mm) | 0.8x1.2                                        |

### Drawings