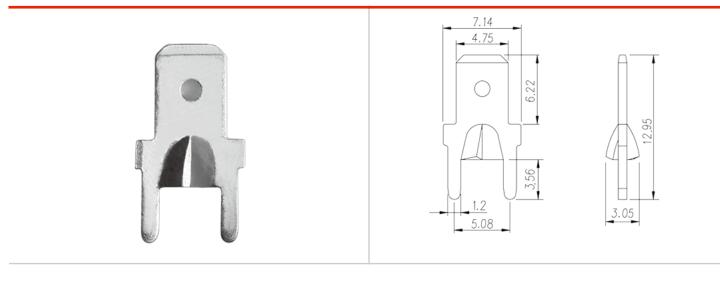

## **Product Description**

Pitch: 5.08mm, 0.8x1.2mm, 30A

#### General information

| Short description                      | Barrier terminal blocks, Quick terminal blocks |
|----------------------------------------|------------------------------------------------|
| Category                               | Quick terminal blocks                          |
| Pitch (mm)                             | 5.08                                           |
| Pin demensions (Thickness x Width)(mm) | 0.8x1.2                                        |

## Drawings