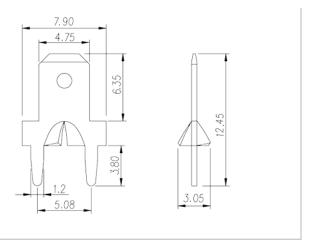

mm, 0.5x1.2mm, 30A

#### General information

| Short description                      | Barrier terminal blocks, Quick terminal blocks |
|----------------------------------------|------------------------------------------------|
| Category                               | Quick terminal blocks                          |
| Pitch (mm)                             | 5.08                                           |
| Pin demensions (Thickness x Width)(mm) | 0.5x1.2                                        |

## Material information

| Conductor material           | COPPER ALLOY |
|------------------------------|--------------|
| Plating of conductor surface | Tin PLATED   |

#### Connection data-IEC

| Rated current (A) | 30 |
|-------------------|----|
|-------------------|----|

## Drawings





# Approvals