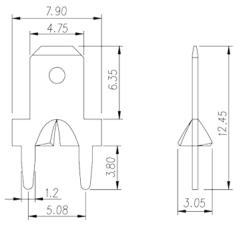

# P-872

Barrier Terminal Blocks > Wire Terminal

Date:2025-08-21Version:1.2





The web catalog is for reference only. Dinkle remains the right of product modification and engineering change of the design.

The final product is made according to engineering drawing.

## **Product Description**

Pitch: 5.08mm, 0.5x1.2mm, 30A

#### General information

| Short description                      | Barrier terminal blocks, Quick terminal blocks |
|----------------------------------------|------------------------------------------------|
| Category                               | Quick terminal blocks                          |
| Pitch (mm)                             | 5.08                                           |
| Pin demensions (Thickness x Width)(mm) | 0.5x1.2                                        |

## Material information

| Conductor material           | COPPER