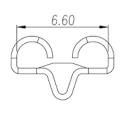

m, 0.4x1.35mm, 30A

#### General information

| Short description                      | Barrier terminal blocks, Quick terminal blocks |
|----------------------------------------|------------------------------------------------|
| Category                               | Quick terminal blocks                          |
| Pitch (mm)                             | 5.08                                           |
| Pin demensions (Thickness x Width)(mm) | 0.4x1.35                                       |

## Material information

| Conductor material           | COPPER ALLOY |
|------------------------------|--------------|
| Plating of conductor surface | Tin PLATED   |

#### Connection data-IEC

| Rated current (A) | 30 |
|-------------------|----|
|-------------------|----|

## Drawings







# Approvals