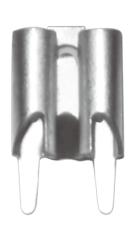

## **Product Description**

Pitch: 5.08mm, 0.4x1.35mm, 30A

#### General information

| Short description                      | Barrier terminal blocks, Quick terminal blocks |
|----------------------------------------|------------------------------------------------|
| Category                               | Quick terminal blocks                          |
| Pitch (mm)                             | 5.08                                           |
| Pin demensions (Thickness x Width)(mm) | 0.4x1.35                                       |