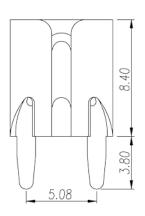

8mm, 0.4x1.35mm, 30A

#### General information

| Short description                      | Barrier terminal blocks, Quick terminal blocks |
|----------------------------------------|------------------------------------------------|
| Category                               | Quick terminal blocks                          |
| Pitch (mm)                             | 5.08                                           |
| Pin demensions (Thickness x Width)(mm) | 0.4x1.35                                       |

## Material information

| Conductor material           | COPPER ALLOY |
|------------------------------|--------------|
| Plating of conductor surface | Tin PLATED   |

#### Connection data-IEC

| Rated current (A) | 30 |
|-------------------|----|
|-------------------|----|

## Drawings







# Approvals