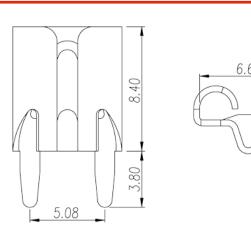

# P-610

Barrier Terminal Blocks > Wire Terminal

Date:2025-09-14Version:1.2





The web catalog is for reference only. Dinkle remains the right of product modification and engineering change of the design.

The final product is made according to engineering drawing.

## **Product Description**

Pitch: 5.08mm, 0.4x1.35mm, 30A

#### General information

| Short description                      | Barrier terminal blocks, Quick terminal blocks |
|----------------------------------------|------------------------------------------------|
| Category                               | Quick terminal blocks                          |
| Pitch (mm)                             | 5.08                                           |
| Pin demensions (Thickness x Width)(mm) | 0.4x1.35                                       |

## Material information

| Conductor material           | COPPE