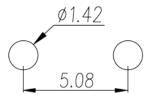

## **Product Description**

Pitch: 5.08mm, 0.4x1.35mm, 30A

#### General information

| Short description                      | Barrier terminal blocks, Quick terminal blocks |
|----------------------------------------|------------------------------------------------|
| Category                               | Quick terminal blocks                          |
| Pitch (mm)                             | 5.08                                           |
| Pin demensions (Thickness x Width)(mm) | 0.4x1.35                                       |

## Drawings