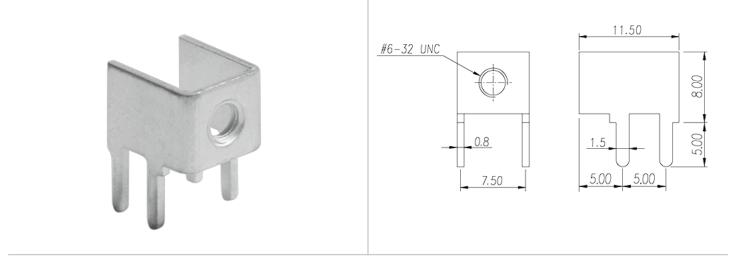

### **Product Description**

Pin size: 0.8x1.5mm, 80A

#### General information

| Short description                      | Barrier terminal blocks, Quick terminal blocks |
|----------------------------------------|------------------------------------------------|
| Category                               | Quick terminal blocks                          |
| Pin demensions (Thickness x Width)(mm) | 0.8x1.5                                        |

#### Material information

| Conductor material           | COPPER ALLOY |
|------------------------------|--------------|
| Plating of conductor surface | Tin PLATED   |

#### Connection data-IEC

| Rated current (A) | 80    |
|-------------------|-------|
| Screw thread      | #6-32 |

## Drawings