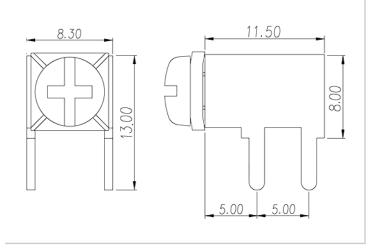

#### **Product Description**

Pin size:0.8x1.5mm, 80A

#### General information

| Short description                      | Barrier terminal blocks, Quick terminal blocks |
|----------------------------------------|------------------------------------------------|
| Category                               | Quick terminal blocks                          |
| Pin demensions (Thickness x Width)(mm) | 0.8x1.5                                        |

#### Material information

| Conductor material           | COPPER ALLOY |
|------------------------------|--------------|
| Plating of conductor surface | Tin PLATED   |

#### Connection data-IEC

| Rated current (A)                                      | 80      |
|--------------------------------------------------------|---------|
| Screw thread                                           | #6-32   |
| Slotted screwdriver size (Blade thickness x Width)(mm) | 0.8x4.0 |
| Philips screwdriver size                               | PH2     |
| Recommend tightening torque. min (N.m)                 | 0.8     |
| Recommend tightening torque. max (N.m)                 | 1       |

## Drawings