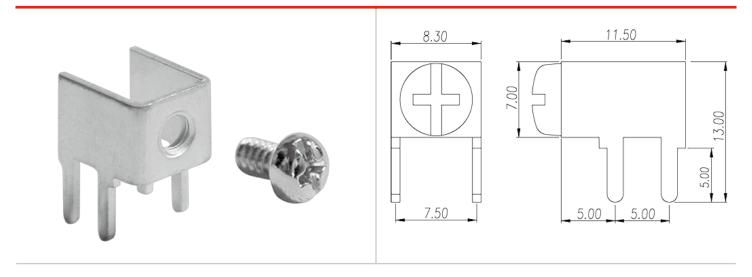

# P-810N

Barrier Terminal Blocks > Wire Terminal

Date:2025-08-21Version:1.2



The web catalog is for reference only. Dinkle remains the right of product modification and engineering change of the design.

The final product is made according to engineering drawing.

### **Product Description**

Pin size:0.8x1.5mm, 80A

#### General information

| Short description                      | Barrier terminal blocks, Quick terminal blocks |
|----------------------------------------|------------------------------------------------|
| Category                               | Quick terminal blocks                          |
| Pin demensions (Thickness x Width)(mm) | 0.8x1.5                                        |

#### Material information

| Conductor material           | COPPER ALLOY |
|------------------------------|--------------|
| Plating of conductor surface | Tin P