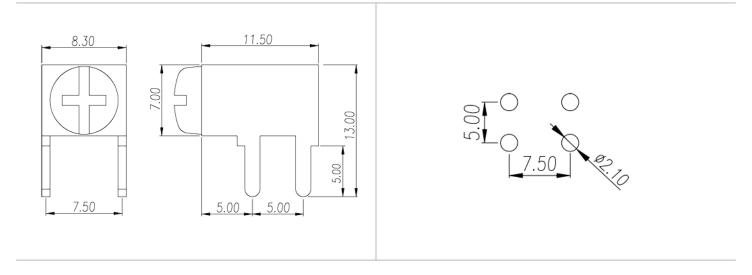

|
| Pin demensions (Thickness x Width)(mm) | 0.8x1.5                                        |

#### Material information

| Conductor material           | COPPER ALLOY |
|------------------------------|--------------|
| Plating of conductor surface | Tin PLATED   |

#### Connection data-IEC

| Rated current (A)                                      | 80      |
|--------------------------------------------------------|---------|
| Screw thread                                           | #6-32   |
| Slotted screwdriver size (Blade thickness x Width)(mm) | 0.8x4.0 |
| Philips screwdriver size                               | PH2     |
| Recommend tightening torque. min (N.m)                 | 0.8     |
| Recommend tightening torque. max (N.m)                 | 1       |

### Drawings



## Approvals