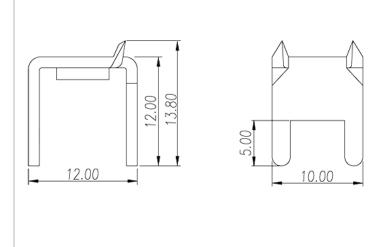

# P-830

Barrier Terminal Blocks > Wire Terminal

Date:2025-08-21Version:1.2





The web catalog is for reference only. Dinkle remains the right of product modification and engineering change of the design.

The final product is made according to engineering drawing.

### **Product Description**

Pitch: 8.00 /10.80 mm, 1.2x2.0mm, 85A

#### General information

| Short description                      | Barrier terminal blocks, Quick terminal blocks |
|----------------------------------------|------------------------------------------------|
| Category                               | Quick terminal blocks                          |
| Pitch (mm)                             | 8.00 / 10.80                                   |
| Pin demensions (Thickness x Width)(mm) | 1.2x2.0                                        |

#### Material information

| Conductor material