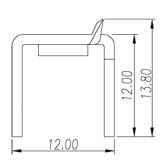

mm, 1.2x2.0mm, 85A

#### General information

| Short description                      | Barrier terminal blocks, Quick terminal blocks |
|----------------------------------------|------------------------------------------------|
| Category                               | Quick terminal blocks                          |
| Pitch (mm)                             | 8.00 / 10.80                                   |
| Pin demensions (Thickness x Width)(mm) | 1.2x2.0                                        |

#### Material information

| Conductor material           | COPPER ALLOY |
|------------------------------|--------------|
| Plating of conductor surface | Tin PLATED   |

#### Connection data-IEC

| Rated current (A) | 85 |
|-------------------|----|
| Screw thread      | M5 |

## Drawings







## Approvals