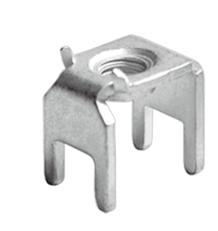

### **Product Description**

Pitch: 8.00 /10.80 mm, 1.2x2.0mm, 85A

#### General information

| Short description                      | Barrier terminal blocks, Quick terminal blocks |
|----------------------------------------|------------------------------------------------|
| Category                               | Quick terminal blocks                          |
| Pitch (mm)                             | 8.00 / 10.80                                   |
| Pin demensions (Thickness x Width)(mm) | 1.2x2.0                                        |

#### Material information

| Conductor material           | COPPER ALLOY |
|------------------------------|--------------|
| Plating of conductor surface | Tin PLATED   |

#### Connection data-IEC

| Rated current (A) | 85 |
|-------------------|----|
| Screw thread      | M5 |