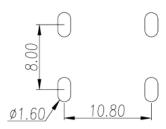

### **Product Description**

Pitch: 8.00 /10.80 mm, 1.2x2.0mm, 85A

#### General information

| Short description                      | Barrier terminal blocks, Quick terminal blocks |
|----------------------------------------|------------------------------------------------|
| Category                               | Quick terminal blocks                          |
| Pitch (mm)                             | 8.00 / 10.80                                   |
| Pin demensions (Thickness x Width)(mm) | 1.2x2.0                                        |

## Drawings