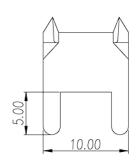

, 1.2x2.0mm, 85A

#### General information

| Short description                      | Barrier terminal blocks, Quick terminal blocks |
|----------------------------------------|------------------------------------------------|
| Category                               | Quick terminal blocks                          |
| Pitch (mm)                             | 8.00 / 10.80                                   |
| Pin demensions (Thickness x Width)(mm) | 1.2x2.0                                        |

#### Material information

| Conductor material           | COPPER ALLOY |
|------------------------------|--------------|
| Plating of conductor surface | Tin PLATED   |

#### Connection data-IEC

| Rated current (A) | 85 |
|-------------------|----|
| Screw thread      | M5 |

## Drawings







## Approvals