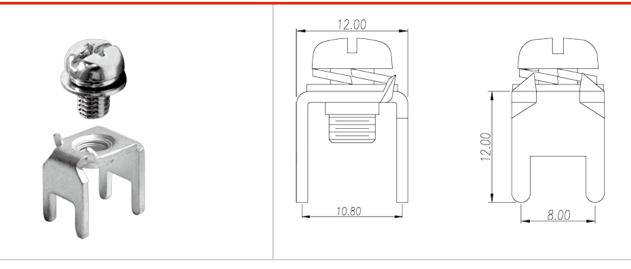

### **Product Description**

Pitch : 8.00 /10.80 mm, 1.2x2.0mm, 85A

#### General information

| Short description                      | Barrier terminal blocks, Quick terminal blocks |
|----------------------------------------|------------------------------------------------|
| Category                               | Quick terminal blocks                          |
| Pitch (mm)                             | 8.00 / 10.80                                   |
| Pin demensions (Thickness x Width)(mm) | 1.2x2.0                                        |

### Drawings