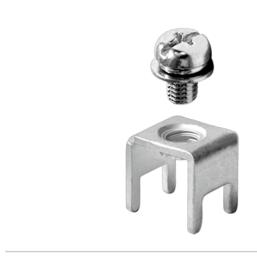

### **Product Description**

Pitch: 8.00 /10.80 mm, 1.2x2.0mm, 85A

#### General information

| Short description                      | Barrier terminal blocks , Quick terminal blocks |
|----------------------------------------|-------------------------------------------------|
| Category                               | Quick terminal blocks                           |
| Pitch (mm)                             | 8.00 / 10.80                                    |
| Pin demensions (Thickness x Width)(mm) | 1.2x2.0                                         |

#### Connection data-IEC

| Screw thread                                           | M5      |
|--------------------------------------------------------|---------|
| Slotted screwdriver size (Blade thickness x Width)(mm) | 1.0x5.5 |
| Philips screwdriver size                               | PH2     |
| Recommend tightening torque. min (N.m)                 | 2       |
| Recommend tightening torque. max (N.m)                 | 2.4     |