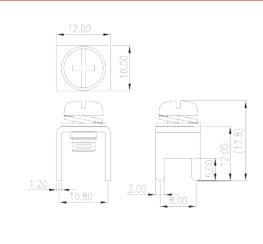

### **Product Description**

Pitch: 8.00 /10.80 mm, 1.2x2.0mm, 85A

#### General information

| Short description                      | Barrier terminal blocks , Quick terminal blocks |
|----------------------------------------|-------------------------------------------------|
| Category                               | Quick terminal blocks                           |
| Pitch (mm)                             | 8.00 / 10.80                                    |
| Pin demensions (Thickness x Width)(mm) | 1.2x2.0                                         |

# Drawings