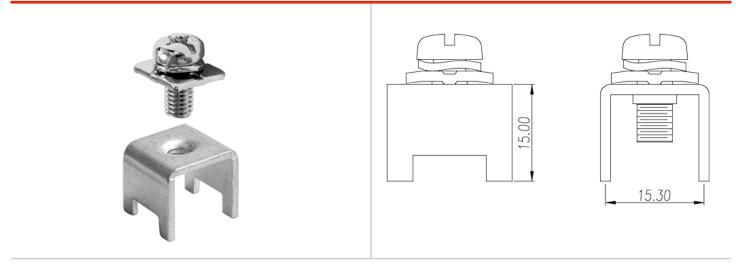

### **Product Description**

Pitch: 15.30 / 15.40 mm, 1.6x4.0mm, 150A

#### General information

| Short description                      | Barrier terminal blocks, Quick terminal blocks |
|----------------------------------------|------------------------------------------------|
| Category                               | Quick terminal blocks                          |
| Pitch (mm)                             | 15.30 / 15.40                                  |
| Pin demensions (Thickness x Width)(mm) | 1.6x4.0                                        |

## Drawings