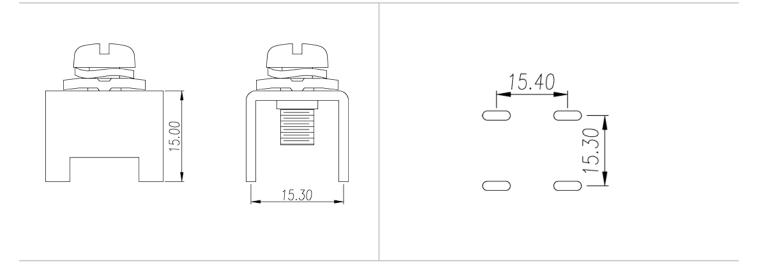

### **Product Description**

Pitch: 15.30 / 15.40 mm, 1.6x4.0mm, 150A

#### General information

| Short description                      | Barrier terminal blocks, Quick terminal blocks |
|----------------------------------------|------------------------------------------------|
| Category                               | Quick terminal blocks                          |
| Pitch (mm)                             | 15.30 / 15.40                                  |
| Pin demensions (Thickness x Width)(mm) | 1.6x4.0                                        |

## Drawings