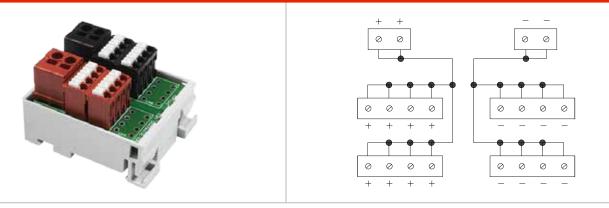

## Specification

| Specification               |                                  |  |
|-----------------------------|----------------------------------|--|
| Distribution type           | 1 input to 8 output              |  |
| Number of connections       | 8+8                              |  |
| L x W x H (mm)              | 38.2 x 47.9 x 30.3               |  |
| Connection method           | PID                              |  |
| Input                       |                                  |  |
| Input voltage               | 50 VDC                           |  |
| Max. current of single pole | 20 A                             |  |
| Total input current         | 40 A                             |  |
| Wire range                  | 26~12 AWG                        |  |
| Stripping length            | 9~10 mm                          |  |
| Applicable ferrules         | DN00510D<br>DN00710D<br>DN01510D |  |
| Output                      |                                  |  |
| Output voltage              | 50 VDC                           |  |
| Max. current of single pole | 12A (Total output below 40A)     |  |
| Wire range                  | 26 ~ 16 AWG                      |  |
| Stripping length            | 8~9 mm                           |  |
| Applicable ferrules         | DN00508D<br>DN00708D             |  |